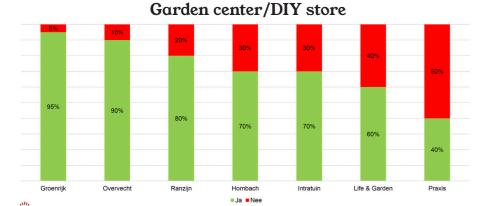

ake sure that different pot sizes are available



# Storecheck Germany

🛗 Week 34-38

**I75** storechecks

Supermarket, garden center & DIY stores

### Willingness to buy



### Purchase reason



### Purchase criteria

- 1. Color
- 2. Price
- 3. Ball shaped form
- 4. Flowering stage
- 5. Packaging



Bauhaus

Obi

Bouwmarkt

Toom

Globus

Hornbach

# In the garden In a pot on the balcony Indoors

### **Color preferences**



### Life expectency



### Price perception



### Improvement areas

- Plants are too green
- Indicate the price on packaging
- Nicer presentation
- More information on packaging

73%

# **Storecheck the Netherlands**

Image: Semaines 34-38Image: Semaines 34-38Image: Semaines 34-38

- Supermarket, garden center & DIY stores

### Willingness to buy



Supermarket





### **Purchase reason**



### **Purchase criteria**

- 1. Color
- 2. Flowering stage
- 3. Ball shaped form
- 4. Price
- 5. Other



Indoors

### **Color preferences**



Life expectency



### **Price perception**



### Improvement areas

- Make sure tha colour of the chrysanthemum is visible
- Trendier packaging
- Water the plants more often in the shop
- More information in the shop

# 37%

65%

### Do





























# Don't