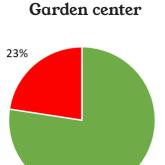

# **Storecheck Belgium**

77%

⊞ Week 39 – 44 ≇ 130 storechecks

© Supermarkets & garden centers

### Willingness to buy

# 29% - Ja Nee

Supermarket