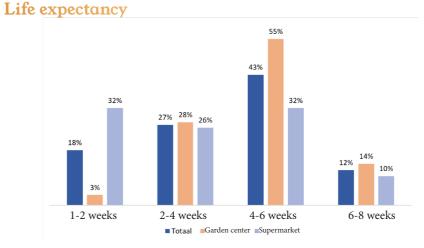

k 39 – 44 ≇ 130 storechecks

© Supermarkets & garden centers

### Willingness to buy







# 29% - Ja Nee

Supermarket



### Purchase reason

Purchase reason





### ■ In a pot on the balcony ■ In the garden

### **Color preferences**



Life expectancy



Price perception



### **Improvement** areas

- Better presentation
- Better care on the shelf
- More colours available
- More choice in different sizes

4. Price5. Packaging

1. Color

**Purchase criteria** 

2. Flowering stage

3. Ball shaped form



# **Storecheck France**

### Willingness to buy





🔳 Ja 📕 Nee



Supermarket



### Purchase reason

Purchase reason







### Purchase criteria

- 1. Color
- 2. Flowering stage
- 3. Ball shaped form
- 4. Price
- 5. Packaging

# 25%

Red

Pink Yellow Purple

**Color preferences** 



White Orange

### **Price perception**



### Improvement areas

- Make sure that more colours are available
- Nicer packaging
- Make sure that care instructions are available
- Nicer presentation
- Make sure that different pot sizes are available



# Storecheck Germany

🛗 Week 34-38

**I75** storechecks

Supermarket, garden center & DIY stores

### Willingness to buy



### Purchase reason



### Purchase criteria

- 1. Color
- 2. Price
- 3. Ball shaped form
- 4. Flowering stage
- 5. Packaging



Bauhaus

Obi

Bouwmarkt

Toom

Globus

Hornbach

# In the garden In a pot on the balcony Indoors

### **Color preferences**



### Life expectency



### Price perception



### Improvement areas

- Plants are too green
- Indicate the price on packaging
- Nicer presentation
- More information