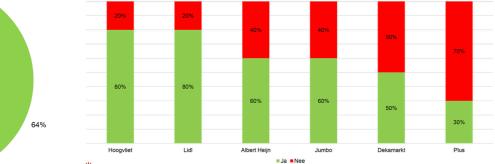

Make sure that different pot sizes are available



# Storecheck Germany

🛗 Week 34-38

**I75** storechecks

Supermarket, garden center & DIY stores

### Willingness to buy



### Purchase reason



### Purchase criteria

- 1. Color
- 2. Price
- 3. Ball shaped form
- 4. Flowering stage
- 5. Packaging



Bauhaus

Obi

Bouwmarkt

Toom

Globus

Hornbach

# In the garden In a pot on the balcony Indoors

### **Color preferences**



### Life expectency



### Price perception



### Improvement areas

- Plants are too green
- Indicate the price on packaging
- Nicer presentation
- More information on packaging

73%

# **Storecheck the Netherlands**

Image: Semaines 34-38Image: Semaines 34-38Image: Semaines 34-38

- Supermarket, garden center & DIY stores

### Willingness to buy



Supermarket





### **Purchase reason**



### **Purchase criteria**

- 1. Color
- 2. Flowering stage
- 3. Ball shaped form
- 4. Price
- 5. Other



Indoors

### **Color preferences**



Life expectency



### **Price perception**



### Improvement areas

- Make sure tha colour of the chrysanthemum is visible
- Trendier packaging
- Water the plants more often in the shop
- More information in the shop

# 37%

65%

### Do





























# Don't