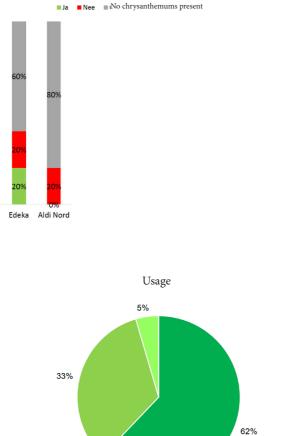

d form



# **Storecheck France**

### Willingness to buy





🔳 Ja 📕 Nee



Supermarket



### Purchase reason

Purchase reason







### Purchase criteria

- 1. Color
- 2. Flowering stage
- 3. Ball shaped form
- 4. Price
- 5. Packaging

# 25%

Red

Pink Yellow Purple

**Color preferences** 



White Orange

### **Price perception**



### Improvement areas

- Make sure that more colours are available
- Nicer packaging
- Make sure that care instructions are available
- Nicer presentation
- Make sure that different pot sizes are available



# Storecheck Germany

🛗 Week 34-38

**I75** storechecks

Supermarket, garden center & DIY stores

### Willingness to buy



### Purchase reason



### Purchase criteria

- 1. Color
- 2. Price
- 3. Ball shaped form
- 4. Flowering stage
- 5. Packaging



Bauhaus

Obi

Bouwmarkt

Toom

Globus

Hornbach

# In the garden In a pot on the balcony Indoors

### **Color preferences**



### Life expectency



### Price perception



### Improvement areas

- Plants are too green
- Indicate the price on packaging
- Nicer presentation
- More information on packaging

73%

# **Storecheck the Netherlands**

Image: Semaines 34-38Image: Semaines 34-38Image: Semaines 34-38

- Supermarket, garden center & DIY stores

### Willingness to buy



Supermarket





### **Purchase reason**



### **Purchase criteria**

- 1. Color
- 2. Flowering stage
- 3. Ball shaped form
- 4. Price
- 5. Other



Indoors

### **Color preferences**



Life expectency



### **Price perception**



### Improvement areas

- Make sure tha colour of the chrysanthemum is visible
- Tr