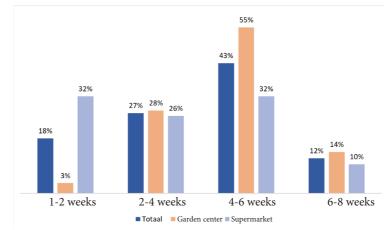

riteria

- 1. Color
- 2. Flowering stage
- 3. Ball shaped form
- 4. Price
- 5. Packaging

# 25%

Red

Pink Yellow Purple

**Color preferences** 



White Orange

### **Price perception**



### Improvement areas

- Make sure that more colours are available
- Nicer packaging
- Make sure that care instructions are available
- Nicer presentation
- Make sure that different pot sizes are available



# Storecheck Germany

🛗 Week 34-38

**I75** storechecks

Supermarket, garden center & DIY stores

### Willingness to buy



### Purchase reason



### Purchase criteria

- 1. Color
- 2. Price
- 3. Ball shaped form
- 4. Flowering stage
- 5. Packaging



Bauhaus

Obi

Bouwmarkt

Toom

Globus

Hornbach

# In the garden In a pot on the balcony Indoors

### **Color preferences**



### Life expectency



### Price perception



### Improvement areas

- Plants are too green
- Indicate the price on packaging
- Nicer presentation
- More information on packaging

73%

# **Storecheck the Netherlands**

Image: Semaines 34-38Image: Semaines 34-38Image: Semaines 34-38

- Supermarket, garden center & DIY stores

### Willingness to buy



Supermarket





### **Purchase reason**



### **Purchase criteria**

- 1. Color
- 2. Flowering stage
- 3. Ball shaped form
- 4. Price
- 5. Other



Indoors

### **Color preferences**



Life expectency



### **Price perception**



### Improvement areas

- Make sure tha colour of the chrysanthemum is visible
- Trendier packaging
- Water the plants more often in the shop
- More information in the shop

# 37%

65%

### Do





























# Don't