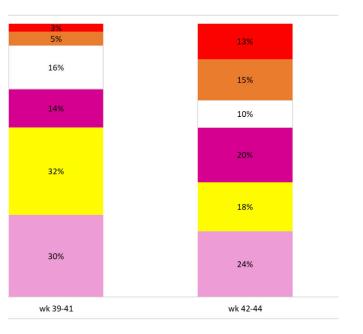

Storecheck: BE - NL - FR - DE

# **Storecheck Belgium**

77%

⊞ Week 39 – 44 ≇ 130 storechecks

© Supermarkets & garden centers

### Willingness to buy







# 29% - Ja Nee

Supermarket



### Purchase reason

Purchase reason





### ■ In a pot on the balcony ■ In the garden

### **Color preferences**



Life expectancy



Price perception



### **Improvement** areas

- Better presentation
- Better care on the shelf
- More colours available
- More choice in different sizes

4. Price5. Packaging

1. Color

**Purchase criteria** 

2. Flowering stage

3. Ball shaped form



# **Storecheck France**

### Willingness to buy





🔳 Ja 📕 Nee



Supermarket



### Purchase reason

Purchase reason







### Purchase criteria

- 1. Color
- 2. Flowering stage
- 3. Ball shaped form
- 4. Price
- 5. Packaging

# 25%

Red

Pink Yellow Purple

**Color preferences** 



White Orange

### **Price perception**



### Improvement areas

- Make sure that more colours are available
- Nicer packaging
- Make sure that care instructions are available
- Nicer presentation
- Make sure that different pot sizes are available



# Storecheck Germany

🛗 Week 34-38

**I75** storechecks

Supermarket, garden center & DIY stores

### Willingness to buy



### Purchase reason



### Purchase criteria

- 1. Color
- 2. Price
- 3. Ball shaped form
- 4. Flowering stage
- 5. Packaging



Bauhau