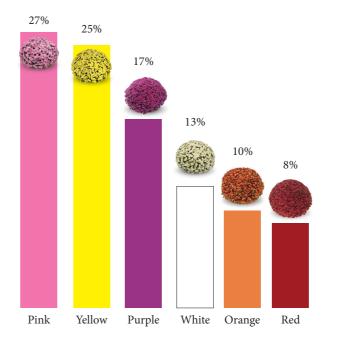

### **Color preferences**

Life expectancy

Price perception

# 25%

Red

Pink Yellow Purple

**Color preferences** 

White Orange