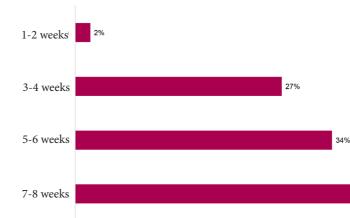

ason



### Purchase criteria

- 1. Color
- 2. Price
- 3. Ball shaped form
- 4. Flowering stage
- 5. Packaging



Bauhaus

Obi

Bouwmarkt

Toom

Globus

Hornbach

# In the garden In a pot on the balcony Indoors

### **Color preferences**



### Life expectency



### Price perception



### Improvement areas

- Plants are too green
- Indicate the price on packaging
- Nicer presentation
- More information on packaging

73%

# **Storecheck the Netherlands**

Image: Semaines 34-38Image: Semaines 34-38Image: Semaines 34-38

- Supermarket, garden center & DIY stores

### Willingness to buy



Supermarket





### **Purchase reason**



### **Purchase criteria**

- 1. Color
- 2. Flowering stage
- 3. Ball shaped form
- 4. Price
- 5. Other



Indoors

### **Color preferences**



Life expectency



### **Price perception**



### Improvement areas

- Make sure tha colour of the chrysanthemum is visible
- Trendier packaging
- Water the plants more often in the shop
- More information in the shop

# 37%

65%

### Do





























# Don't