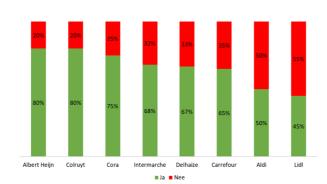

Storecheck: BE - NL - FR - DE

# **Storecheck Belgium**

77%

⊞ Week 39 – 44 ≇ 130 storechecks

© Supermarkets & garden centers

### Willingness to buy







# 29% - Ja Nee

Supermarket



### Purchase reason

Purchase reason





### ■ In a pot on the balcony ■ In the garden

### **Color preferences**



Life expectancy



Price perception



### **Improvement** areas

- Better presentation
- Better care on the shelf
- More colours available
- More choice in different sizes

4. Price5. Packaging

1. Color

**Purchase criteria** 

2. Flowering stage

3. Ball shaped form



# **Storecheck France**

### Willingness to buy





🔳 Ja 📕 Nee



Supermarket



### Purchase reason

Purchase reason







### Purchase criteria

- 1. Color
- 2. Flowering stage
- 3. Ball shaped form
- 4. Price
- 5. Packaging

# 25%

Red

Pink Yellow Purple

**Color preferences** 



White Orange

### **Price perception**



### Improvement areas

- Make sure that more colours are available
- Nicer pa