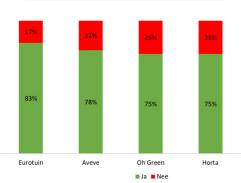

Storecheck: BE - NL - FR - DE

# **Storecheck Belgium**

77%

⊞ Week 39 – 44 ≇ 130 storechecks

© Supermarkets & garden centers

### Willingness to buy







# 29% - Ja Nee

Supermarket



### Purchase reason

Purchase reason





### ■ In a pot on the balcony ■ In the garden

### **Color preferences**



Life expectancy



Price perception



### **Improvement** areas

- Better presentation
- Better care on the shelf
- More colours available
- More choice in different sizes

4. Price5. Packaging

1. Color

**Purchase criteria** 

2. Flowering stage

3. Ball shaped form



# **Storecheck France**

### Willingness to buy





🔳 Ja 📕 Nee



Supermarket



### Purchase reason

Purchase reason







### Purchase criteria

- 1. Color
- 2. Flowering stage
- 3. Ball shaped form
- 4. Price
- 5. Packaging

# 25%

Red

Pink Yellow Purple

**Color preferences** 



White Orange

### **Price perception**



### Improvement areas

- Make sure that more c