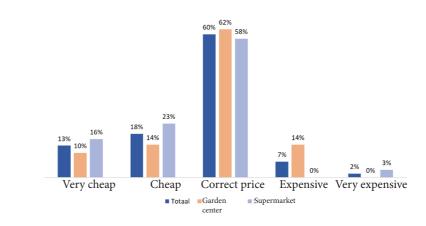

s & garden centers

### Willingness to buy







# 29% - Ja Nee

Supermarket



### Purchase reason

Purchase reason





### ■ In a pot on the balcony ■ In the garden

### **Color preferences**



Life expectancy



Price perception



### **Improvement** areas

- Better presentation
- Better care on the shelf
- More colours available
- More choice in different sizes

4. Price5. Packaging

1. Color

**Purchase criteria** 

2. Flowering stage

3. Ball shaped form



# **Storecheck France**

### Willingness to buy





🔳 Ja 📕 Nee



Supermarket



### Purchase reason

Purchase reason







### Purchase criteria

- 1. Color
- 2. Flowering stage
- 3. Ball shaped form
- 4. Price
- 5. Packaging

# 25%

Red

Pink Yellow Purple

**Color preferences** 



White Orange

### **Price perception**



### Improvement areas

- Make sure that more colours are available
- Nicer packaging
- Make sure that care instructions are available
- Nicer presentation
- Make sure that different pot sizes are available



# Storecheck Germany

🛗 Week 34-38

**I75** storechecks

Supermarket, garden center & DIY stores

### Willingness to buy



### Purchase reason



### Purchase criteria

- 1. Color
- 2. Price
- 3. Ball shaped form
- 4. Flowering stage
- 5. Packaging



Bauhaus

Obi

Bouwmarkt

Toom

Globus

Hornbach

# In the garden In a pot on the balcony Indoors

### **Color preferences**



### Life expectency



### Price perception



### Improvement areas

- Plants are too green
- Indicate the price on packaging
- Nicer presentation
- More information on packaging

73%

# **Storecheck the Neth