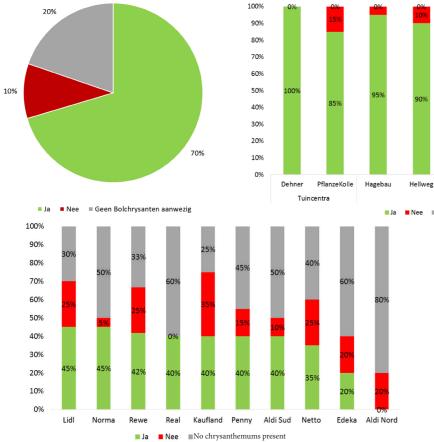

lable
- More choice in different sizes

4. Price5. Packaging

1. Color

**Purchase criteria** 

2. Flowering stage

3. Ball shaped form



# **Storecheck France**

### Willingness to buy





🔳 Ja 📕 Nee



Supermarket



### Purchase reason

Purchase reason







### Purchase criteria

- 1. Color
- 2. Flowering stage
- 3. Ball shaped form
- 4. Price
- 5. Packaging

# 25%

Red

Pink Yellow Purple

**Color preferences** 



White Orange

### **Price perception**



### Improvement areas

- Make sure that more colours are available
- Nicer packaging
- Make sure that care instructions are available
- Nicer presentation
- Make sure that different pot sizes are available



# Storecheck Germany

🛗 Week 34-38

**I75** storechecks

Supermarket, garden center & DIY stores

### Willingness to buy



### Purchase reason



### Purchase criteria

- 1. Color
- 2. Price
- 3. Ball shaped form
- 4. Flowering stage
- 5. Packaging



Bauhaus

Obi

Bouwmarkt

Toom

Globus

Hornbach

# In the garden In a pot on the balcony Indoors

### **Color preferences**



### Life expectency



### Price perception



### Improvement areas

- Plants are too green
- Indicate the price on packaging
- Nicer presentation
- More information on packaging

73%

# **Storecheck the Netherlands**

Image: Semaines 34-38Image: Semaines 34-38Image: Semaines 34-38

- Supermarket, garden center & DIY stores

### Willingness to buy



Supermarket





### **Purchase reason**



### **Purchase criteria**

- 1. Color
- 2. Flowering stage
- 3. Ball shaped form
- 4. Price
- 5. Other



Indoors

### **Color preferences**