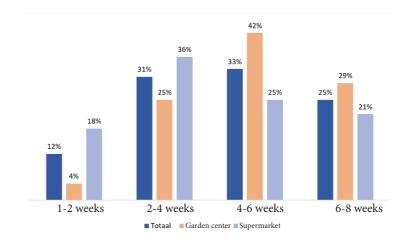

Storecheck: BE - NL - FR - DE

# **Storecheck Belgium**

77%

⊞ Week 39 – 44 ≇ 130 storechecks

© Supermarkets & garden centers

### Willingness to buy







# 29% - Ja Nee

Supermarket



### Purchase reason

Purchase reason





### ■ In a pot on the balcony ■ In the garden

### **Color preferences**



Life expectancy



Price perception



### **Improvement** areas

- Better presentation
- Better care on the shelf
- More colours available
- More choice in different sizes

4. Price5. Packaging

1. Color

**Purchase criteria** 

2. Flowering stage

3. Ball shaped form



# **Storecheck France**

### Willingness to buy





🔳 Ja 📕 Nee



Supermarket



### Purchase reason

Purchase reason







### Purchase criteria

- 1. Color
- 2. Flowering stage
- 3. Ball shaped form
- 4. Price
- 5. Packaging

# 25%

Red

Pink Yellow Purple

**Color preferences** 



White Orange

### **Price perception**



### Improvement areas

- Make sure that more colours are available
- Nicer packaging
- Make sure that care instructions are available
- Nicer presentation
- Make sure that different pot sizes are available



# Sto