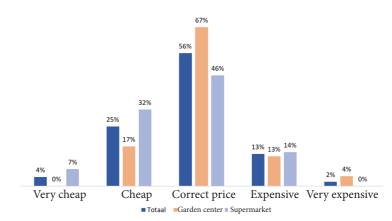

Storecheck: BE - NL - FR - DE

# **Storecheck Belgium**

77%

⊞ Week 39 – 44 ≇ 130 storechecks

© Supermarkets & garden centers

### Willingness to buy







# 29% - Ja Nee

Supermarket



### Purchase reason

Purchase reason





### ■ In a pot on the balcony ■ In the garden

### **Color preferences**



Life expectancy



Price perception



### **Improvement** areas

- Better presentation
- Better care on the shelf
- More colours available
- More choice in different sizes

4. Price5. Packaging

1. Color

**Purchase criteria** 

2. Flowering stage

3. Ball shaped form



# **Storecheck France**

### Willingness to buy





🔳 Ja 📕 Nee



Supermarket



### Purchase reason

Purchase reason







### Purchase criteria

- 1. Color
- 2. Flowering stage
- 3. Ball shaped form
- 4. Price
- 5. Packaging

# 25%

Red

Pink Yellow Purple

**Color preferences** 



White Orange

### **Price perception**



### Improvement areas

- Make sure that more colours are available
- Nicer packaging
- Make sure that care instructions are available
- Nicer presentation
- Make sure that different pot sizes are available



# Storecheck Germany

🛗 W