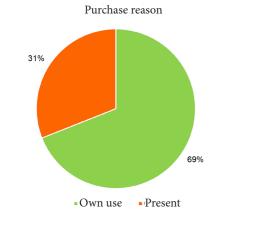

sizes are available



# Storecheck Germany

🛗 Week 34-38

**I75** storechecks

Supermarket, garden center & DIY stores

### Willingness to buy



### Purchase reason



### Purchase criteria

- 1. Color
- 2. Price
- 3. Ball shaped form
- 4. Flowering stage
- 5. Packaging



Bauhaus

Obi

Bouwmarkt

Toom

Globus

Hornbach

# In the garden In a pot on the balcony Indoors

### **Color preferences**



### Life expectency



### Price perception



### Improvement areas

- Plants are too green
- Indicate the price on packaging
- Nicer presentation
- More information on packaging

73%

# **Storecheck the Netherlands**

Image: Semaines 34-38Image: Semaines 34-38Image: Semaines 34-38

- Supermarket, garden center & DIY stores

### Willingness to buy



Supermarket





### **Purchase reason**



### **Purchase criteria**

- 1. Color
- 2. Flowering stage
- 3. Ball shaped form
- 4. Price
- 5. Other



Indoors

### **Color preferences**



Life expectency



### **Price perception**



### Improvement areas

- Make sure tha colour of the chrysanthemum is visible
- Trendier packaging
- Water the plants more often in the shop
- More information in the shop

# 37%

65%

### Do





























# Don't