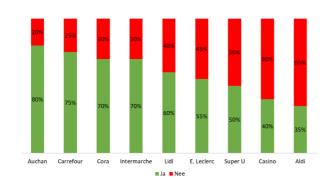

# **Storecheck Belgium**

77%

⊞ Week 39 – 44 ≇ 130 storechecks

© Supermarkets & garden centers

### Willingness to buy

# 29% - Ja Nee

Supermarket