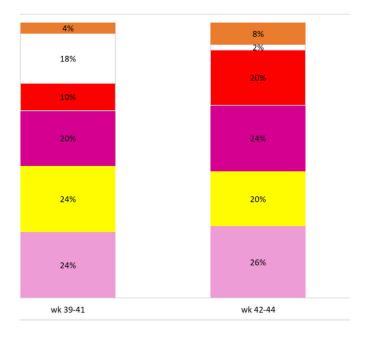

tancy



Price perception



### **Improvement** areas

- Better presentation
- Better care on the shelf
- More colours available
- More choice in different sizes

4. Price5. Packaging

1. Color

**Purchase criteria** 

2. Flowering stage

3. Ball shaped form



# **Storecheck France**

### Willingness to buy





🔳 Ja 📕 Nee



Supermarket



### Purchase reason

Purchase reason







### Purchase criteria

- 1. Color
- 2. Flowering stage
- 3. Ball shaped form
- 4. Price
- 5. Packaging

# 25%

Red

Pink Yellow Purple

**Color preferences** 



White Orange

### **Price perception**



### Improvement areas

- Make sure that more colours are available
- Nicer packaging
- Make sure that care instructions are available
- Nicer presentation
- Make sure that different pot sizes are available



# Storecheck Germany

🛗 Week 34-38

**I75** storechecks

Supermarket, garden center & DIY stores

### Willingness to buy



### Purchase reason



### Purchase criteria

- 1. Color
- 2. Price
- 3. Ball shaped form
- 4. Flowering stage
- 5. Packaging



Bauhaus

Obi

Bouwmarkt

Toom

Globus

Hornbach

# In the garden In a pot on the balcony Indoors

### **Color preferences**



### Life expectency



### Price perception



### Improvement areas

- Plants are too green
- Indicate the price on packaging
- Nicer presentation
- More information on packaging

73%

# **Storecheck the Netherlands**

Image: Semaines 34-38Image: Semaines 34-38Image: Semaines 34-38

- Supermarket, garden center & DIY stores

### Willingness to buy



Supermarket





### **Purchase reason**



### **Purchase crite