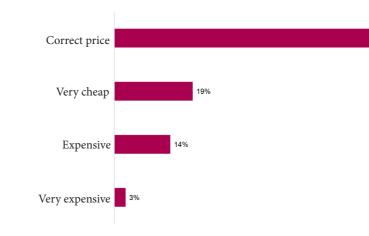

a

- 1. Color
- 2. Price
- 3. Ball shaped form
- 4. Flowering stage
- 5. Packaging



Bauhaus

Obi

Bouwmarkt

Toom

Globus

Hornbach

# In the garden In a pot on the balcony Indoors

### **Color preferences**



### Life expectency



### Price perception



### Improvement areas

- Plants are too green
- Indicate the price on packaging
- Nicer presentation
- More information on packaging

73%

# **Storecheck the Netherlands**

Image: Semaines 34-38Image: Semaines 34-38Image: Semaines 34-38

- Supermarket, garden center & DIY stores

### Willingness to buy



Supermarket





### **Purchase reason**



### **Purchase criteria**

- 1. Color
- 2. Flowering stage
- 3. Ball shaped form
- 4. Price
- 5. Other



Indoors

### **Color preferences**



Life expectency



### **Price perception**



### Improvement areas

- Make sure tha colour of the chrysanthemum is visible
- Trendier packaging
- Water the plants more often in the shop
- More information in the shop

# 37%

65%

### Do





























# Don't