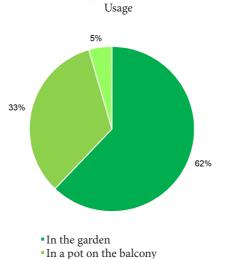

r & DIY stores

### Willingness to buy



### Purchase reason



### Purchase criteria

- 1. Color
- 2. Price
- 3. Ball shaped form
- 4. Flowering stage
- 5. Packaging



Bauhaus

Obi

Bouwmarkt

Toom

Globus

Hornbach

# In the garden In a pot on the balcony Indoors

### **Color preferences**



### Life expectency



### Price perception



### Improvement areas

- Plants are too green
- Indicate the price on packaging
- Nicer presentation
- More information on packaging

73%

# **Storecheck the Netherlands**

Image: Semaines 34-38Image: Semaines 34-38Image: Semaines 34-38

- Supermarket, garden center & DIY stores

### Willingness to buy



Supermarket





### **Purchase reason**



### **Purchase criteria**

- 1. Color
- 2. Flowering stage
- 3. Ball shaped form
- 4. Price
- 5. Other



Indoors

### **Color preferences**



Life expectency



### **Price perception**



### Improvement areas

- Make sure tha colour of the chrysanthemum is visible
- Trendier packaging
- Water the plants more often in the shop
- More information in the shop

# 37%

65%

### Do





























# Don't