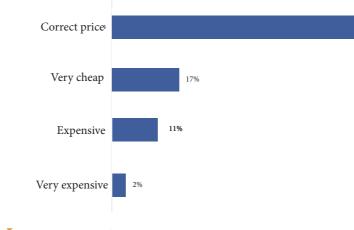

Flowering stage
- 3. Ball shaped form
- 4. Price
- 5. Packaging

# 25%

Red

Pink Yellow Purple

**Color preferences** 



White Orange

### **Price perception**



### Improvement areas

- Make sure that more colours are available
- Nicer packaging
- Make sure that care instructions are available
- Nicer presentation
- Make sure that different pot sizes are available



# Storecheck Germany

🛗 Week 34-38

**I75** storechecks

Supermarket, garden center & DIY stores

### Willingness to buy



### Purchase reason



### Purchase criteria

- 1. Color
- 2. Price
- 3. Ball shaped form
- 4. Flowering stage
- 5. Packaging



Bauhaus

Obi

Bouwmarkt

Toom

Globus

Hornbach

# In the garden In a pot on the balcony Indoors

### **Color preferences**



### Life expectency



### Price perception



### Improvement areas

- Plants are too green
- Indicate the price on packaging
- Nicer presentation
- More information on packaging

73%

# **Storecheck the Netherlands**

Image: Semaines 34-38Image: Semaines 34-38Image: Semaines 34-38

- Supermarket, garden center & DIY stores

### Willingness to buy



Supermarket





### **Purchase reason**



### **Purchase criteria**

- 1. Color
- 2. Flowering stage
- 3. Ball shaped form
- 4. Price
- 5. Other



Indoors

### **Color preferences**



Life expectency



### **Price perception**



### Improvement areas

- Make sure tha colour of the chrysanthemum is visible
- Trendier packaging
- Water the plants more often in the shop
- More information in the shop

# 37%

65%

### Do





























# Don't