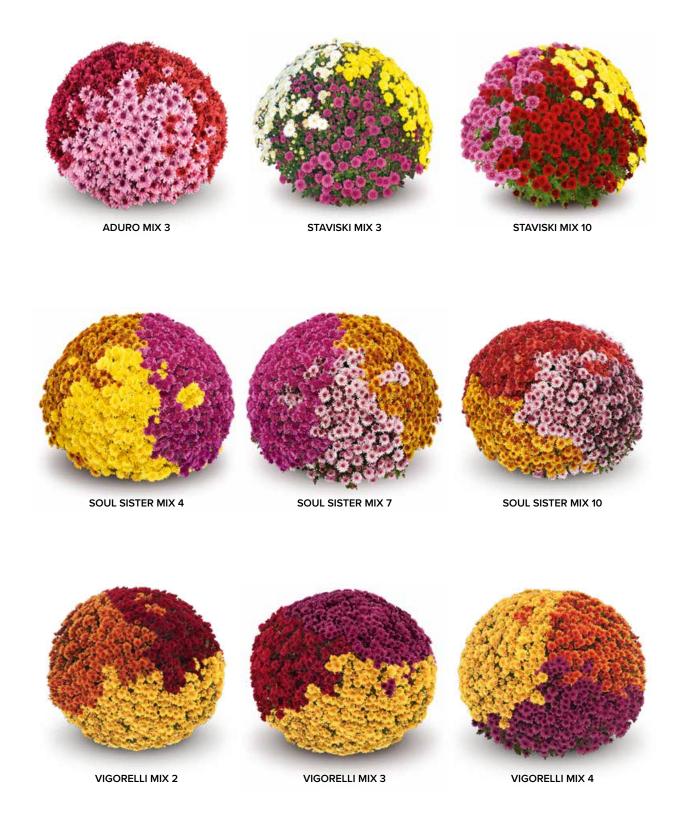

MIXED COLOR COMBINATIONS \*blackout response time in weeks

| Family       | Mix            | Color combinations |                              |       | Shaded*              | Natural season                |                               |                               |     |
|--------------|----------------|--------------------|------------------------------|-------|----------------------|-------------------------------|-------------------------------|-------------------------------|-----|
|              |                |                    |                              |       |                      | North                         | South                         | West Coas                     |     |
| IACODA       | Miss 1         | Yellow             | Orange                       |       | Dod                  | 6.5 weeks                     | Forty Oct                     | Early Oct                     | 8   |
| JASODA       | Mix 1<br>Mix 2 | Yellow             | Orange                       |       | Red<br>White         | 6.5 weeks                     | Early Oct                     | Early Oct                     | 8   |
|              | Mix 3          | Yellow             | White                        |       | Purple               | 6.5 weeks                     | Early Oct<br>Early Oct        | Early Oct                     | 8   |
|              | Mix 4          |                    | Yellow Orange Orange White   |       | Purple               | 6.5 weeks                     | Early Oct                     | Early Oct                     | 8   |
|              | Mix 5          |                    |                              |       | Purple               | 6.5 weeks                     | Early Oct                     | Early Oct                     | 8   |
|              | Mix 6          | Red                | White                        |       | Purple               | 6.5 weeks                     | Early Oct                     | Early Oct                     | 8   |
|              | Mix 7          | Orange             | Red<br>White<br>White<br>Red |       | Purple               | 6.5 weeks                     | Early Oct                     | Early Oct                     | 8   |
|              | Mix 8          | Orange             |                              |       | Red<br>Red<br>Purple | 6.5 weeks 6.5 weeks 6.5 weeks | Early Oct Early Oct Early Oct | Early Oct Early Oct Early Oct | 8 8 |
|              | Mix 9          | Yellow             |                              |       |                      |                               |                               |                               |     |
|              | Mix 10         | Yellow             |                              |       |                      |                               |                               |                               |     |
|              | Mix 11         | Yellow             | Pink                         |       | Red                  | 6.5 weeks                     | Early Oct                     | Early Oct                     | 8   |
|              | Mix 12         | Pink               | Red                          |       | Purple               | 6.5 weeks                     | Early Oct                     | Early Oct                     | 8   |
| JASODA       | Mix 1          | Yellow             | Orange                       | White | Purple               | 6.5 weeks                     | Early Oct                     | Early Oct                     | 8   |
| QUATRO       | Mix 2          | Yellow             | Pink                         | White | Purple               | 6.5 weeks                     | Early Oct                     | Early Oct                     | 8   |
| QO/IIIIO     | WIN Z          | Tellow             | Tillix                       | Winte | rarpie               | 0.5 Weeks                     | Luny Oct                      | Lany Oct                      |     |
| STAVISKI     | Mix 1          | Yellow             | Orange                       | е     | Pink                 | 6.5 weeks                     | Early Oct                     | Mid-Oct                       | 7.5 |
|              | Mix 2          | Yellow             | Orange                       |       | White                | 6.5 weeks                     | Early Oct                     | Mid-Oct                       | 7.5 |
|              | Mix 3          | Yellow             | White                        |       | Pink                 | 6.5 weeks                     | Early Oct                     | Mid-Oct                       | 7.5 |
|              | Mix 4          | Orange             | White                        |       | Pink                 | 6.5 weeks                     | Early Oct                     | Mid-Oct                       | 7.5 |
|              | Mix 5          | Red                | White                        |       | Pink                 | 6.5 weeks                     | Early Oct                     | Mid-Oct                       | 7.5 |
|              | Mix 6          | Orange             | Red                          |       | Pink                 | 6.5 weeks                     | Early Oct                     | Mid-Oct                       | 7.5 |
|              | Mix 7          | Orange             | White                        |       | Red                  | 6.5 weeks                     | Early Oct                     | Mid-Oct                       | 7.5 |
|              | Mix 8          | Yellow             | Red                          |       | Orange               | 6.5 weeks                     | Early Oct                     | Mid-Oct                       | 7.5 |
|              | Mix 9          | Yellow             | White                        |       | Red                  | 6.5 weeks                     | Early Oct                     | Mid-Oct                       | 7.5 |
|              | Mix 10         | Yellow             | Red                          |       | Pink                 | 6.5 weeks                     | Early Oct                     | Mid-Oct                       | 7.5 |
| ADURO        | Mix 1          | Red                | Orange                       | е     | Purple               | 6.5 weeks                     | Early Oct                     | Mid-Oct                       | 7.5 |
|              | Mix 2          | Red                | Orange                       | е     | Pink                 | 6.5 weeks                     | Early Oct                     | Mid-Oct                       | 7.5 |
|              | Mix 3          | Red                | Pink                         |       | Purple               | 6.5 weeks                     | Early Oct                     | Mid-Oct                       | 7.5 |
|              | Mix 4          | Orange             | Pink                         |       | Purple               | 6.5 weeks                     | Early Oct                     | Mid-Oct                       | 7.5 |
| SOUL SISTERS | Mix 1          | Yellow             | Orange                       | е     | Pink                 | 7 weeks                       | Mid-Oct                       | Mid-Oct                       | 7.5 |
|              | Mix 2          | Yellow             | Orange                       | е     | White                | 7 weeks                       | Mid-Oct                       | Mid-Oct                       | 7.5 |
|              | Mix 3          | Yellow             | White                        |       | Dark Pink            | 7 weeks                       | Mid-Oct                       | Mid-Oct                       | 7.5 |
|              | Mix 4          | Yellow             | Orange                       | е     | Dark Pink            | 7 weeks                       | Mid-Oct                       | Mid-Oct                       | 7.5 |
|              | Mix 5          | Orange             | White                        |       | Dark Pink            | 7 weeks                       | Mid-Oct                       | Mid-Oct                       | 7.5 |
|              | Mix 6          | Pink               | White                        |       | Dark Pink            | 7 weeks                       | Mid-Oct                       | Mid-Oct                       | 7.5 |
|              | Mix 7          | Orange             | Pink                         |       | Dark Pink            | 7 weeks                       | Mid-Oct                       | Mid-Oct                       | 7.5 |
|              | Mix 8          | Yellow             | Dark Pir                     | nk    | Red                  | 7 weeks                       | Mid-Oct                       | Mid-Oct                       | 7.5 |
|              | Mix 9          | Yellow             | White                        |       | Pink                 | 7 weeks                       | Mid-Oct                       | Mid-Oct                       | 7.5 |
|              | Mix 10         | Orange             | Pink                         |       | Red                  | 7 weeks                       | Mid-Oct                       | Mid-Oct                       | 7.5 |
|              | Mix 11         | Yellow             | Red                          |       | Pink                 | 7 weeks                       | Mid-Oct                       | Mid-Oct                       | 7.5 |
|              | Mix 12         | Orange             | White                        |       | Pink                 | 7 weeks                       | Mid-Oct                       | Mid-Oct                       | 7.5 |
|              | Mix 13         | Yellow             | White                        |       | Pink                 | 7 weeks                       | Mid-Oct                       | Mid-Oct                       | 7.5 |
|              | Mix 14         | Yellow             | Pink                         |       | Dark pink            | 7 weeks                       | Mid-Oct                       | Mid-Oct                       | 7.5 |
| VIGORELLI    | Mix 1          | Red                | Orange                       | e     | Purple               | 8 weeks                       | Mid-Oct                       | Mid-Oct                       | 8   |
|              | Mix 2          | Red                | Orange                       | е     | Gold                 | 8 weeks                       | Mid-Oct                       | Mid-Oct                       | 8   |
|              | Mix 3          | Red                | Gold                         |       | Purple               | 8 weeks                       | Mid-Oct                       | Mid-Oct                       | 8   |
|              | Mix 4          | Orange             | Gold                         |       | Purple               | 8 weeks                       | Mid-Oct                       | Mid-Oct                       | 8   |