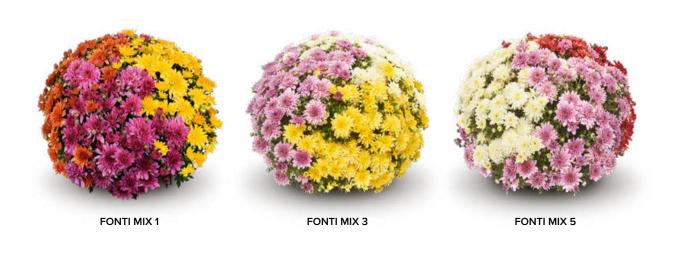

## MIXED COLOR COMBINATIONS

The mixed color Mums show 3 colors in 1 and flower at the same time

SPECIALS

| F 11   | Mix    | Color combinations |           |           | Shaded*    | Natural season |            |           |
|--------|--------|--------------------|-----------|-----------|------------|----------------|------------|-----------|
| Family |        |                    |           |           |            | North          | South      | West Coas |
| URANO  | Mix    | Orange             | Yellow    | Red       | 6 weeks    | Early Sept     | Early Sept | 5.5       |
|        | 1      | 3                  |           |           |            | , ,            | , , ,      | 1         |
| FONTI  | Mix 1  | Yellow             | Orange    | Dark Pink | Not for BC | Early Sept     | Mid-Sept   | 6         |
|        | Mix 2  | Yellow             | Orange    | White     | Not for BC | Early Sept     | Mid-Sept   | 6         |
|        | Mix 3  | Yellow             | White     | Pink      | Not for BC | Early Sept     | Mid-Sept   | 6         |
|        | Mix 4  | Orange             | White     | Pink      | Not for BC | Early Sept     | Mid-Sept   | 6         |
|        | Mix 5  | Red                | White     | Pink      | Not for BC | Early Sept     | Mid-Sept   | 6         |
|        | Mix 6  | Orange             | Red       | Pink      | Not for BC | Early Sept     | Mid-Sept   | 6         |
|        | Mix 7  | Orange             | White     | Red       | Not for BC | Early Sept     | Mid-Sept   | 6         |
|        | Mix 8  | Yellow             | Red       | Orange    | Not for BC | Early Sept     | Mid-Sept   | 6         |
|        | Mix 9  | Yellow             | White     | Red       | Not for BC | Early Sept     | Mid-Sept   | 6         |
|        | Mix 10 | Yellow             | White     | Dark Pink | Not for BC | Early Sept     | Mid-Sept   | 6         |
|        | Mix 11 | Yellow             | Coral     | Red       | Not for BC | Early Sept     | Mid-Sept   | 6         |
|        | Mix 12 | Orange             | Dark Pink | Red       | Not for BC | Early Sept     | Mid-Sept   | 6         |
|        | Mix 13 | Orange             | White     | Dark Pink | Not for BC | Early Sept     | Mid-Sept   | 6         |
|        | Mix 14 | Yellow             | Red       | Pink      | Not for BC | Early Sept     | Mid-Sept   | 6         |
| PADRE  | Mix 1  | Yellow             | Orange    | Lilac     | 7 weeks    | Mid-Sept       | Late Sept  | 7         |
|        | Mix 2  | Yellow             | Orange    | White     | 7 weeks    | Mid-Sept       | Late Sept  | 7         |
|        | Mix 3  | Yellow             | White     | Lilac     | 7 weeks    | Mid-Sept       | Late Sept  | 7         |
|        | Mix 4  | Orange             | White     | Lilac     | 7 weeks    | Mid-Sept       | Late Sept  | 7         |
| CONACO | Mix    | Yellow             | Gold      | Orange    | 7 weeks    | Late Sept      | Late Sept  | 7         |
| ARLUNO | Mix 1  | Yellow             | Orange    | Pink      | 6 weeks    | Late Sept      | Late Sept  | 6.5       |
|        | Mix 2  | Yellow             | Orange    | Vanilla   | 6 weeks    | Late Sept      | Late Sept  | 6.5       |
|        | Mix 3  | Yellow             | Vanilla   | Purple    | 6 weeks    | Late Sept      | Late Sept  | 6.5       |
|        | Mix 4  | Yellow             | Orange    | Purple    | 6 weeks    | Late Sept      | Late Sept  | 6.5       |
|        | Mix 5  | Orange             | Vanilla   | Purple    | 6 weeks    | Late Sept      | Late Sept  | 6.5       |
|        | Mix 6  | Pink               | Vanilla   | Purple    | 6 weeks    | Late Sept      | Late Sept  | 6.5       |
|        | Mix 7  | Orange             | Pink      | Purple    | 6 weeks    | Late Sept      | Late Sept  | 6.5       |
|        | Mix 8  | Yellow             | Purple    | Red       | 6 weeks    | Late Sept      | Late Sept  | 6.5       |
|        | Mix 9  | Yellow             | White     | Dark Pink | 6 weeks    | Late Sept      | Late Sept  | 6.5       |
|        | Mix 10 | Orange             | Dark Pink | Red       | 6 weeks    | Late Sept      | Late Sept  | 6.5       |
|        | Mix 11 | Yellow             | Red       | Pink      | 6 weeks    | Late Sept      | Late Sept  | 6.5       |
|        | Mix 12 | Orange             | Vanilla   | Pink      | 6 weeks    | Late Sept      | Late Sept  | 6.5       |
|        | Mix 13 | Yellow             | Vanilla   | Pink      | 6 weeks    | Late Sept      | Late Sept  | 6.5       |
|        | Mix 14 | Yellow             | Pink      | Purple    | 6 weeks    | Late Sept      | Late Sept  | 6.5       |
| АМІКО  | Mix 1  | Bronze             | Yellow    | Violet    | 6.5 weeks  | Late Sept      | Early Oct  | 7         |
|        | Mix 2  | Bronze             | Yellow    | White     | 6.5 weeks  | Late Sept      | Early Oct  | 7         |
|        | Mix 3  | Bronze             | White     | Violet    | 6.5 weeks  | Late Sept      | Early Oct  | 7         |
|        | Mix 4  | Yellow             | White     | Violet    | 6.5 weeks  | Late Sept      | Early Oct  | 7         |
|        | Mix    | Red                | Pink      | Purple    | 8 weeks    | Early Oct      | Early Oct  | 8         |