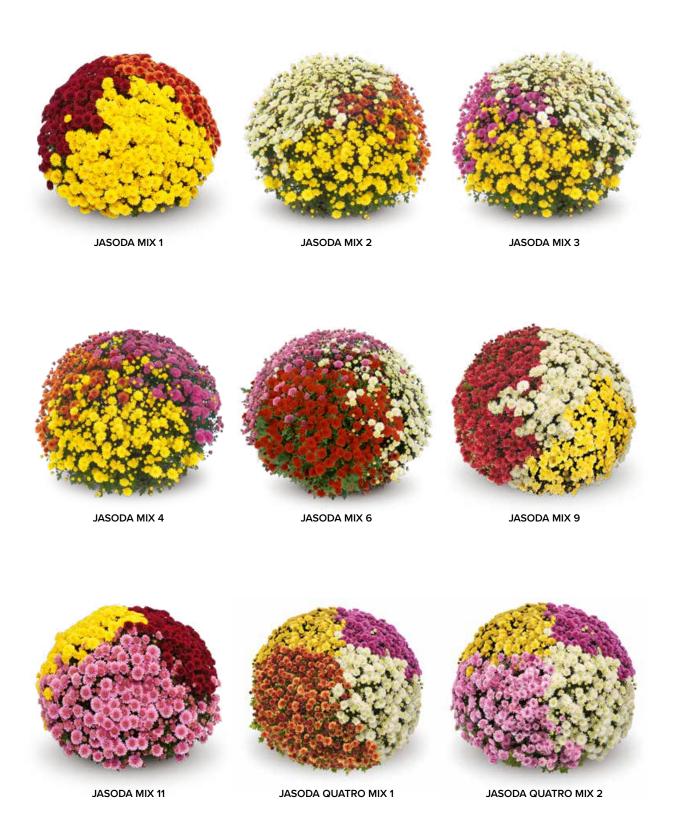

MIXED COLOR COMBINATIONS \*blackout response time in weeks

| Family       | Mix            | Color combinations |                              |       | Shaded*              | Natural season                |                               |                               |     |
|--------------|----------------|--------------------|------------------------------|-------|----------------------|-------------------------------|-------------------------------|-------------------------------|-----|
|              |                |                    |                              |       |                      | North                         | South                         | West Coas                     |     |
| IACODA       | Miss 1         | Yellow             | Orange                       |       | Dod                  | 6.5 weeks                     | Forty Oct                     | Early Oct                     | 8   |
| JASODA       | Mix 1<br>Mix 2 | Yellow             | Orange                       |       | Red<br>White         | 6.5 weeks                     | Early Oct                     | Early Oct                     | 8   |
|              | Mix 3          | Yellow             | White                        |       | Purple               | 6.5 weeks                     | Early Oct<br>Early Oct        | Early Oct                     | 8   |
|              | Mix 4          |                    | Yellow Orange Orange White   |       | Purple               | 6.5 weeks                     | Early Oct                     | Early Oct                     | 8   |
|              | Mix 5          |                    |                              |       | Purple               | 6.5 weeks                     | Early Oct                     | Early Oct                     | 8   |
|              | Mix 6          | Red                | White                        |       | Purple               | 6.5 weeks                     | Early Oct                     | Early Oct                     | 8   |
|              | Mix 7          | Orange             | Red<br>White<br>White<br>Red |       | Purple               | 6.5 weeks                     | Early Oct                     | Early Oct                     | 8   |
|              | Mix 8          | Orange             |                              |       | Red<br>Red<br>Purple | 6.5 weeks 6.5 weeks 6.5 weeks | Early Oct Early Oct Early Oct | Early Oct Early Oct Early Oct | 8 8 |
|              | Mix 9          | Yellow             |                              |       |                      |                               |                               |                               |     |
|              | Mix 10         | Yellow             |                              |       |                      |                               |                               |                               |     |
|              | Mix 11         | Yellow             | Pink                         |       | Red                  | 6.5 weeks                     | Early Oct                     | Early Oct                     | 8   |
|              | Mix 12         | Pink               | Red                          |       | Purple               | 6.5 weeks                     | Early Oct                     | Early Oct                     | 8   |
| JASODA       | Mix 1          | Yellow             | Orange                       | White | Purple               | 6.5 weeks                     | Early Oct                     | Early Oct                     | 8   |
| QUATRO       | Mix 2          | Yellow             | Pink                         | White | Purple               | 6.5 weeks                     | Early Oct                     | Early Oct                     | 8   |
| QO/IIIIO     | WIN Z          | Tellow             | Tillix                       | Winte | rarpie               | 0.5 Weeks                     | Luny Oct                      | Lany Oct                      |     |
| STAVISKI     | Mix 1          | Yellow             | Orange                       | е     | Pink                 | 6.5 weeks                     | Early Oct                     | Mid-Oct                       | 7.5 |
|              | Mix 2          | Yellow             | Orange                       |       | White                | 6.5 weeks                     | Early Oct                     | Mid-Oct                       | 7.5 |
|              | Mix 3          | Yellow             | White                        |       | Pink                 | 6.5 weeks                     | Early Oct                     | Mid-Oct                       | 7.5 |
|              | Mix 4          | Orange             | White                        |       | Pink                 | 6.5 weeks                     | Early Oct                     | Mid-Oct                       | 7.5 |
|              | Mix 5          | Red                | White                        |       | Pink                 | 6.5 weeks                     | Early Oct                     | Mid-Oct                       | 7.5 |
|              | Mix 6          | Orange             | Red                          |       | Pink                 | 6.5 weeks                     | Early Oct                     | Mid-Oct                       | 7.5 |
|              | Mix 7          | Orange             | White                        |       | Red                  | 6.5 weeks                     | Early Oct                     | Mid-Oct                       | 7.5 |
|              | Mix 8          | Yellow             | Red                          |       | Orange               | 6.5 weeks                     | Early Oct                     | Mid-Oct                       | 7.5 |
|              | Mix 9          | Yellow             | White                        |       | Red                  | 6.5 weeks                     | Early Oct                     | Mid-Oct                       | 7.5 |
|              | Mix 10         | Yellow             | Red                          |       | Pink                 | 6.5 weeks                     | Early Oct                     | Mid-Oct                       | 7.5 |
| ADURO        | Mix 1          | Red                | Orange                       | е     | Purple               | 6.5 weeks                     | Early Oct                     | Mid-Oct                       | 7.5 |
|              | Mix 2          | Red                | Orange                       | е     | Pink                 | 6.5 weeks                     | Early Oct                     | Mid-Oct                       | 7.5 |
|              | Mix 3          | Red                | Pink                         |       | Purple               | 6.5 weeks                     | Early Oct                     | Mid-Oct                       | 7.5 |
|              | Mix 4          | Orange             | Pink                         |       | Purple               | 6.5 weeks                     | Early Oct                     | Mid-Oct                       | 7.5 |
| SOUL SISTERS | Mix 1          | Yellow             | Orange                       | е     | Pink                 | 7 weeks                       | Mid-Oct                       | Mid-Oct                       | 7.5 |
|              | Mix 2          | Yellow             | Orange                       | е     | White                | 7 weeks                       | Mid-Oct                       | Mid-Oct                       | 7.5 |
|              | Mix 3          | Yellow             | White                        |       | Dark Pink            | 7 weeks                       | Mid-Oct                       | Mid-Oct                       | 7.5 |
|              | Mix 4          | Yellow             | Orange                       | е     | Dark Pink            | 7 weeks                       | Mid-Oct                       | Mid-Oct                       | 7.5 |
|              | Mix 5          | Orange             | White                        |       | Dark Pink            | 7 weeks                       | Mid-Oct                       | Mid-Oct                       | 7.5 |
|              | Mix 6          | Pink               | White                        |       | Dark Pink            | 7 weeks                       | Mid-Oct                       | Mid-Oct                       | 7.5 |
|              | Mix 7          | Orange             | Pink                         |       | Dark Pink            | 7 weeks                       | Mid-Oct                       | Mid-Oct                       | 7.5 |
|              | Mix 8          | Yellow             | Dark Pir                     | nk    | Red                  | 7 weeks                       | Mid-Oct                       | Mid-Oct                       | 7.5 |
|              | Mix 9          | Yellow             | White                        |       | Pink                 | 7 weeks                       | Mid-Oct                       | Mid-Oct                       | 7.5 |
|              | Mix 10         | Orange             | Pink                         |       | Red                  | 7 weeks                       | Mid-Oct                       | Mid-Oct                       | 7.5 |
|              | Mix 11         | Yellow             | Red                          |       | Pink                 | 7 weeks                       | Mid-Oct                       | Mid-Oct                       | 7.5 |
|              | Mix 12         | Orange             | White                        |       | Pink                 | 7 weeks                       | Mid-Oct                       | Mid-Oct                       | 7.5 |
|              | Mix 13         | Yellow             | White                        |       | Pink                 | 7 weeks                       | Mid-Oct                       | Mid-Oct                       | 7.5 |
|              | Mix 14         | Yellow             | Pink                         |       | Dark pink            | 7 weeks                       | Mid-Oct                       | Mid-Oct                       | 7.5 |
| VIGORELLI    | Mix 1          | Red                | Orange                       | e     | Purple               | 8 weeks                       | Mid-Oct                       | Mid-Oct                       | 8   |
|              | Mix 2          | Red                | Orange                       | е     | Gold                 | 8 weeks                       | Mid-Oct                       | Mid-Oct                       | 8   |
|              | Mix 3          | Red                | Gold                         |       | Purple               | 8 weeks                       | Mid-Oct                       | Mid-Oct                       | 8   |
|              | Mix 4          | Orange             | Gold                         |       | Purple               | 8 weeks                       | Mid-Oct                       | Mid-Oct                       | 8   |